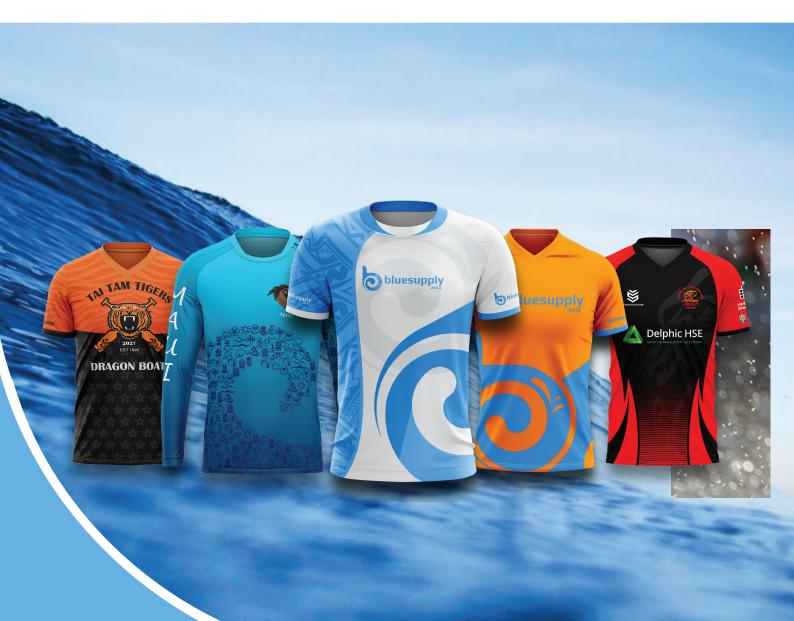

# **CUSTOM DESIGN**

Our in-house design team works closely with clients to bring their vision to life. We'll work with you to create one-of-a-kind designs that represent your team's identity and inspire pride when worn. From logo placement to color options, we'll handle the entire design process.

### HIGH QUALITY EMBROIDERY

Our digitized embroidery machines can precisely replicate even the most intricate logos and designs. Embroidered details add the perfect custom touch to uniforms.